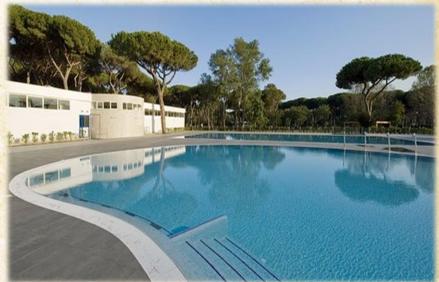

#### Parco dei Pini Center

Developed on an area of 10,000 Parco dei Principi consists of 2 soccer fields of the latest generation, 6 padel courts,

- 1 swimming pool of 25 meters with 6 lanes, heated day / night in summer and winter,
- 1 weight room with cardiofitness department of 160 square meters,
- 4 fitness rooms, 1 crossfit room