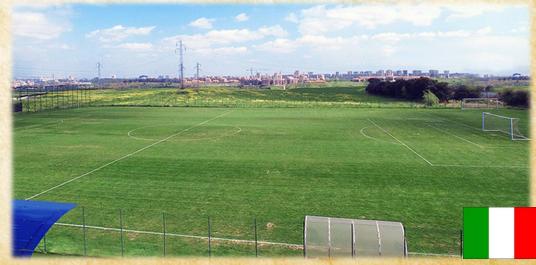

#### Mancini Park Hotel

A tourist center with hotels and sports facilities (4 stars) at few minutes from the centre of Rome and from the International Airport "Leonardo Da Vinci".

The complex measures 50.000 sqm and includes two hotels, residences, meeting room, reception hall, exhibition, center and a large sports center with grass football fields, a gymnasium and swimming pool