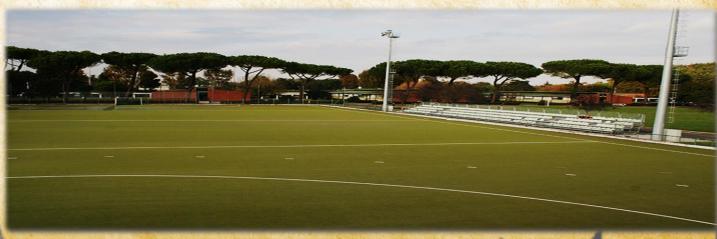

#### Giulio Onesti CONI Center

Federal Center for Olympics
Games preparation and
technical training.
Structures include:

- Football pitches in grass, olympic swimming pools indoor/outdoor.
- Training rooms fully furnished.
- Internal hotel for athletes

#### Mancini Park Hotel

A tourist center with hotels and sports facilities (4 stars) at few minutes from the centre of Rome and from the International Airport "Leonardo Da Vinci".

The complex measures 50.000 sqm and includes two hotels, residences, meeting room, reception hall, exhibition, center and a large sports center with grass football fields, a gymnasium and swimming pool

#### Parco dei Pini Center

Developed on an area of 10,000 Parco dei Principi consists of 2 soccer fields of the latest generation, 6 padel courts,

- 1 swimming pool of 25 meters with 6 lanes, heated day / night in summer and winter,
- 1 weight room with cardiofitness department of 160 square meters,
- 4 fitness rooms, 1 crossfit room