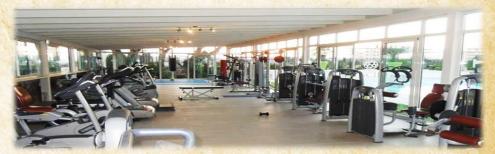

#### Parco dei Pini Center

Developed on an area of 10,000 Parco dei Principi consists of 2 soccer fields of the latest generation, 6 padel courts,

- 1 swimming pool of 25 meters with 6 lanes, heated day / night in summer and winter,
- 1 weight room with cardiofitness department of 160 square meters,
- 4 fitness rooms, 1 crossfit room