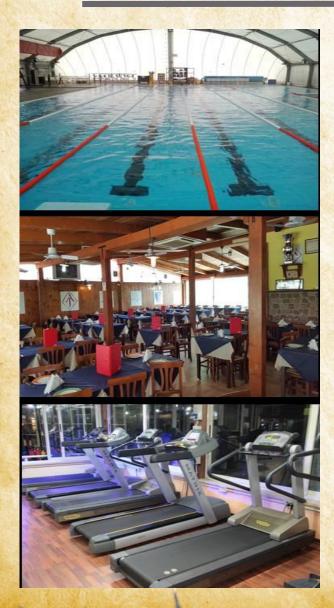

#### Parco dei Pini Center

Developed on an area of 10,000 Parco dei Principi consists of 2 soccer fields of the latest generation, 6 padel courts,

- 1 swimming pool of 25 meters with 6 lanes, heated day / night in summer and winter,
- 1 weight room with cardiofitness department of 160 square meters,
- 4 fitness rooms, 1 crossfit room