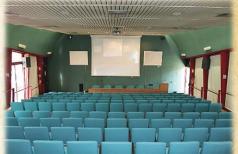

#### Giulio Onesti CONI Center

Federal Center for Olympics
Games preparation and
technical training.
Structures include:

- Football pitches in grass, olympic swimming pools indoor/outdoor.
- Training rooms fully furnished.
- Internal hotel for athletes