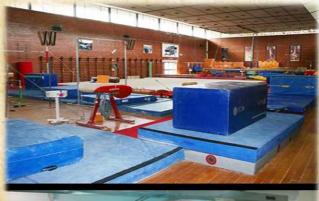

#### Giulio Onesti CONI Center

Federal Center for Olympics
Games preparation and
technical training.
Structures include:

- Football pitches in grass, olympic swimming pools indoor/outdoor.
- Training rooms fully furnished.
- Internal hotel for athletes