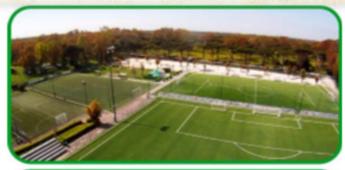

#### Parco dei Pini Center

Developed on an area of 10,000 Parco dei Principi consists of 2 soccer fields of the latest generation, 6 padel courts,

- 1 swimming pool of 25 meters with 6 lanes, heated day / night in summer and winter,
- 1 weight room with cardiofitness department of 160 square meters,
- 4 fitness rooms, 1 crossfit room