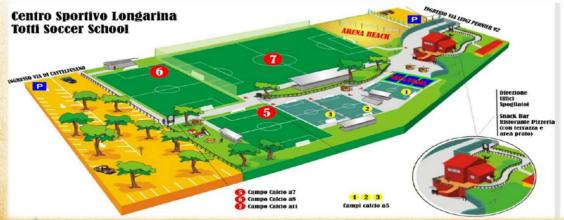

Rev. 2.1.0 2023



#### **OPTIONS**

- Italy Ostia Totti Soccer S.
- Italy Rome Giulio Onesti
- Italy Rome Parco Mancini
- Italy Paestum Ariston
- France St. Etienne A.S.S.E.
- Spain Madrid Pachon/Lopez
- England London Legacy C.
- Ireland Dublin Sharmrocks









- Uruguay
- Brasil
- Argentina
- Chile
- Colombia







TOTTI SCHOOL and SPORT SPORT subscribed a partnership based on Football Academy and Camps projects for foreigner customers.

#### **TOTTI SCHOOL**











## THE LOCATION



















### THE ACCOMODATION





















#### Giulio Onesti CONI Center

Federal Center for Olympics
Games preparation and
technical training.
Structures include:

- Football pitches in grass, olympic swimming pools indoor/outdoor.
- Training rooms fully furnished.
- Internal hotel for athletes















#### Paestum "Ariston Hotel"

The whole territory of Capaccio Paestum overlooks the sea with beaches stretching for many kilometers between the city and the sea stretches a pine forest along the coast almost all the pounding.











#### Mancini Park Hotel

A tourist center with hotels and sports facilities (4 stars) at few minutes from the centre of Rome and from the International Airport "Leonardo Da Vinci".

The complex measures 50.00