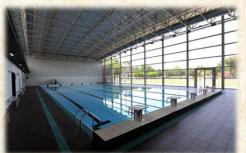

#### Giulio Onesti CONI Center

Federal Center for Olympics
Games preparation and
technical training.
Structures include:

- Football pitches in grass, olympic swimming pools indoor/outdoor.
- Training rooms fully furnished.
- Internal hotel for athletes