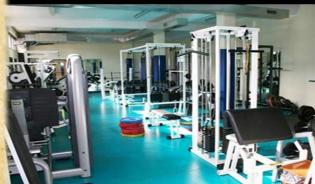

#### Parco dei Pini Center

Developed on an area of 10,000 Parco dei Principi consists of 2 soccer fields of the latest generation, 6 padel courts,

- 1 swimming pool of 25 meters with 6 lanes, heated day / night in summer and winter,
- 1 weight room with cardiofitness department of 160 square meters,
- 4 fitness rooms, 1 crossfit room