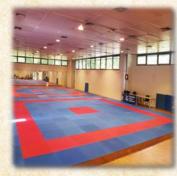

#### Giulio Onesti CONI Center

Federal Center for Olympics
Games preparation and
technical training.
Structures include:

- Football pitches in grass, olympic swimming pools indoor/outdoor.
- Training rooms fully furnished.
- Internal hotel for athletes