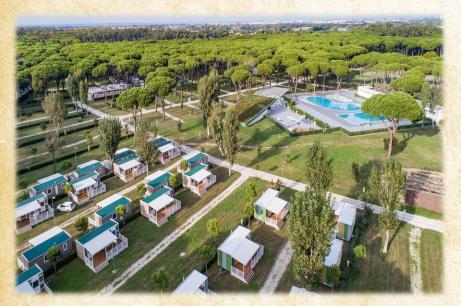

#### Mancini Park Hotel

A tourist center with hotels and sports facilities (4 stars) at few minutes from the centre of Rome and from the International Airport "Leonardo Da Vinci".

The complex measures 50.000 sqm and includes two hotels, residences, meeting room, reception hall, exhibition, center and a large sports center with grass football fields, a gymnasium and swimming pool

#### Parco dei Pini Center

Developed on an area of 10,000 Parco dei Principi consists of 2 soccer fields of the latest generation, 6 padel courts,

- 1 swimming pool of 25 meters with 6 lanes, heated day / night in summer and winter,
- 1 weight room with cardiofitness department of 160 square meters,
- 4 fitness rooms, 1 crossfit room