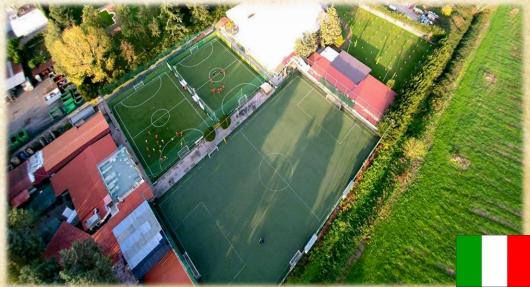

#### Parco dei Pini Center

Developed on an area of 10,000 Parco dei Principi consists of 2 soccer fields of the latest generation, 6 padel courts,

- 1 swimming pool of 25 meters with 6 lanes, heated day / night in summer and winter,
- 1 weight room with cardiofitness department of 160 square meters,
- 4 fitness rooms, 1 crossfit room