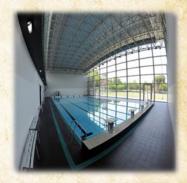

#### Giulio Onesti CONI Center

Federal Center for Olympics
Games preparation and
technical training.
Structures include:

- Football pitches in grass, olympic swimming pools indoor/outdoor.
- Training rooms fully furnished.
- Internal hotel for athletes