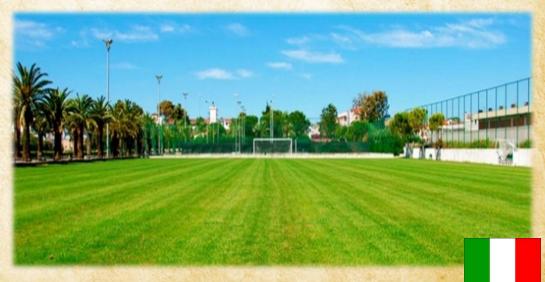

#### Parco dei Pini Center

Developed on an area of 10,000 Parco dei Principi consists of 2 soccer fields of the latest generation, 6 padel courts,

- 1 swimming pool of 25 meters with 6 lanes, heated day / night in summer and winter,
- 1 weight room with cardiofitness department of 160 square meters,
- 4 fitness rooms, 1 crossfit room